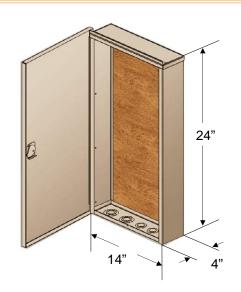

## **Specification Sheet**

Part # BN14244W-SM

This Cabinet Measures: 14" Wide x 24" Tall x 4" Deep

## Features & Info:

- Includes 1/2" plywood backboard & 4-position, #4-14 wire ground bar mounted inside
- Includes 2 knockouts 1" 2" (for ¾" 1¾" conduit) & 3 knockouts 1" 1½" (for ¾" 1¼" conduit) See Chart Below
- Made of 16-gauge zinc-coated steel w/ a desert tan powder coat finish
- Reinforced hinged lid with 7/16" recessed hex latch
- "COMMUNICATIONS" embossed on the cover
- UL-Listed (UL1863), designed to NEMA 3R
- Box weight: 28 lbs.