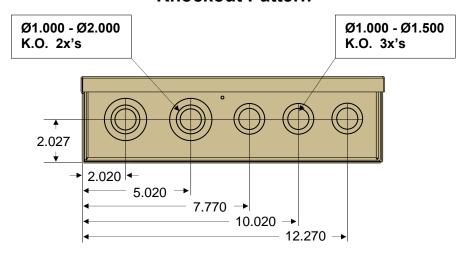

## Features & Info:

- Includes 1/2" plywood backboard & 4-position, #4-14 wire ground bar mounted inside
- Includes 2 knockouts 1" 2" (for ¾" 1¾" conduit) & 3 knockouts 1" 1½" (for ¾" 1¼" conduit) See Chart Below
- Made of 16-gauge zinc-coated steel w/ a desert tan powder coat finish
- Reinforced hinged lid with 7/16" recessed hex latch
- "COMMUNICATIONS" embossed on the cover
- UL-Listed (UL1863), designed to NEMA 3R
- Box weight: 28 lbs.

## **Knockout Pattern**