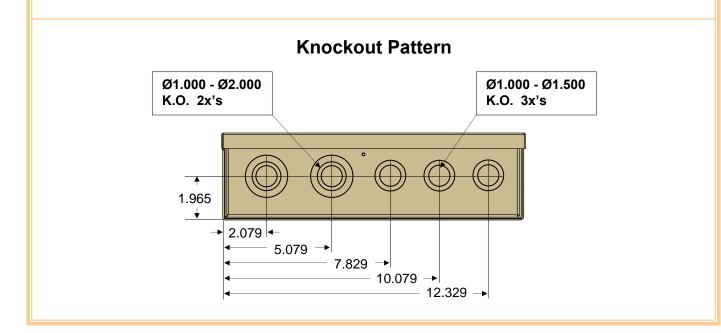

## Features & Info:

- Includes 1/2" plywood backboard & 4-position, #4-14 wire ground bar mounted inside
- Includes 2 knockouts 1" 2" (for ¾" 1¾" conduit) &
  3 knockouts 1" 1½" (for ¾" 1¼" conduit) See Chart Below
- Made of 16-gauge zinc-coated steel w/ a desert tan powder coat finish
- Reinforced hinged lid with 7/16" recessed hex latch
- "COMMUNICATIONS" embossed on the cover
- UL-Listed (UL1863), designed to NEMA 3R
- Box weight: 34 lbs.