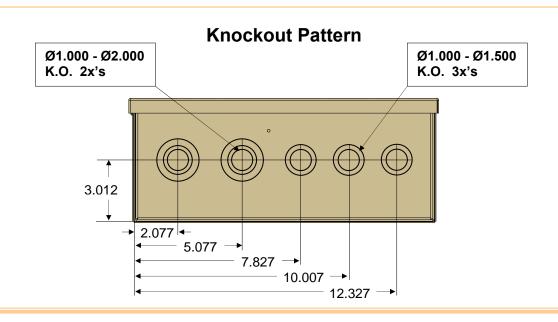

## Features & Info:

- Includes 1/2" plywood backboard & 4-position, #4-14 wire ground bar mounted inside
- Includes 2 knockouts 1" 2" (for ¾" 1¾" conduit) & 3 knockouts 1" 1½" (for ¾" 1¼" conduit) See Chart Below
- Made of 16-gauge zinc-coated steel w/ a desert tan powder coat finish
- Reinforced hinged lid with 7/16" recessed hex latch
- "COMMUNICATIONS" embossed on the cover
- UL-Listed (UL1863), designed to NEMA 3R
- Box weight: 37 lbs.