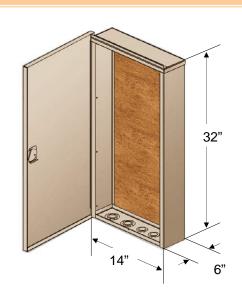

## **Specification Sheet**

Part # BN14326W-SM

This Cabinet Measures: 14" Wide x 32" Tall x 6" Deep

## Features & Info:

- Includes 1/2" plywood backboard & 4-position, #4-14 wire ground bar mounted inside
- Includes 2 knockouts 1" 2" (for ¾" 1¾" conduit) & 3 knockouts 1" 1½" (for ¾" 1¼" conduit) See Chart Below
- Made of 16-gauge zinc-coated steel w/ a desert tan powder coat finish
- Reinforced hinged lid with 7/16" recessed hex latch
- "COMMUNICATIONS" embossed on the cover
- UL-Listed (UL1863), designed to NEMA 3R
- Box weight: 37 lbs.