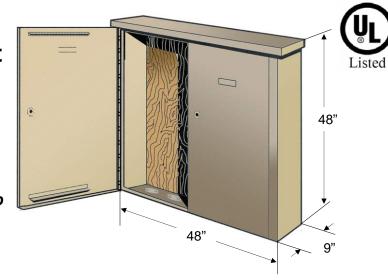

## **Specification Sheet**

Part # BN48489W-UL

This Cabinet Measures: 48" Wide x 48" Tall x 9" Deep

## Features & Info:

- Includes ¾" plywood backboard & 4-position, #4-14 wire ground bar mounted inside
- Includes 2 knockouts 2½" 3½" (for 2" 3" conduit) & 10 knockouts 1¾" 1¾" (for 1" 1½" conduit) See Chart Below
- Made of 14-gauge zinc-coated steel w/ a desert tan powder coat finish
- Reinforced hinged lid with 7/16" recessed hex latch
- "COMMUNICATIONS" embossed on the cover
- UL-Listed (UL1863), designed to NEMA 3R
- Includes 2 J-hooks for mounting
- Box weight: 190 lbs.