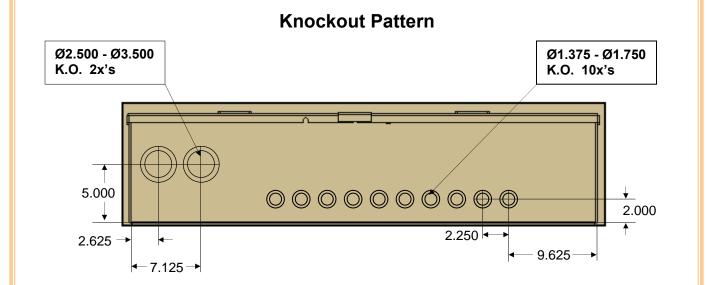

## Features & Info:

- Includes ¾" plywood backboard & 4-position, #4-14 wire ground bar mounted inside
- Includes 2 knockouts 2½" 3½" (for 2" 3" conduit) & 10 knockouts 1¾" 1¾" (for 1" 1½" conduit) See Chart Below
- Made of 14-gauge zinc-coated steel w/ a desert tan powder coat finish
- Reinforced hinged lid with 7/16" recessed hex latch
- "COMMUNICATIONS" embossed on the cover
- UL-Listed (UL1863), designed to NEMA 3R
- Includes 2 J-hooks for mounting
- Box weight: 190 lbs.