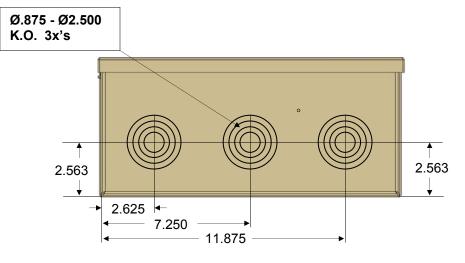

## Features & Info:

- Includes 3/4" plywood backboard & 4-position, #4-14 wire ground bar mounted inside
- Includes 3 knockouts 7/8" 21/2" (for 3/4" 21/4" conduit) See Chart Below
- Made of 16-gauge zinc-coated steel w/ a desert tan powder coat finish
- Reinforced hinged lid with 7/16" recessed hex latch
- "COMMUNICATIONS" embossed on the cover
- UL-Listed (UL1863), designed to NEMA 3R
- Box weight: 32 lbs.