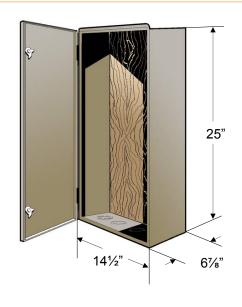

## **Specification Sheet**

Part # BN5230W-UL

This Cabinet Measures: 14½" Wide x 25" Tall x 6¾" Deep