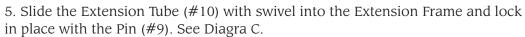

Diagram A

- 3. Place the Back Plate (#22) inside the Bucket Frame (#21) with the threaded stud sticking out of the bottom hole and loosely start the Wing Nut (#27). Thread the Lock Handle (#26) through the Bucket Frame and into the Back Plate but leave loose. See Diagram B.
- 4. With the Back Plate (#22) very loose slide the Extension Frame (#8) into the Bucket Frame and lock into place about 4 inches from the bottom.

- 7. Install the battery in the Timer and attach it to the back bracket.
- 8. The electric mixer can now be installed and the Swivel adjusted with the Bottom Knob (#18).

Diagram B

Diagram C

BN Products-USA, LLC. 3450 Sabin Brown Road Wickenburg, AZ 85390 (800) 992-3833 mail@bnproducts.com