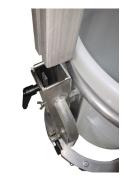

Diagram A

- 3. Place the Back Plate (#22) inside the Bucket Frame (#21) with the threaded stud sticking out of the bottom hole and loosely start the Wing Nut (#27). Thread the Lock Handle (#26) through the Bucket Frame and into the Back Plate but leave loose. See Diagram B.
- 4. With the Back Plate (#22) very loose slide the Extension Frame (#8) into the Bucket Frame and lock into place about 4 inches from the bottom.

- 7. Install the battery in the Timer and attach it to the back bracket.
- 8. The electric mixer can now be installed and the Swivel adjusted with the Bottom Knob (#18).

Diagram B

Diagram C

BN Products-USA, LLC. 3450 Sabin Brown Road Wickenburg, AZ 85390 (800) 992-3833 mail@bnproducts.com