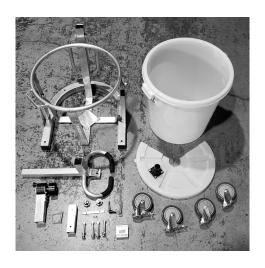

## **Assembly Instructions**

## **BNMS-100 Mixing Station**

- 1. Check the package you received to ensure all parts are included. If any parts are missing do not return this product to the store but contact BN Customer Service at 1-800-992-3833.
- 2. To attach the Casters (#1) turn the Lower Fame Assembly (#5) upside down on a level surface. The two locking casters need to be installed in the back of the frame that is near the Foot Lock Lever (#4). Use a 3/4" open end wrench and a rachet with a 3/4" socket to install the casters. Install a wheel bolt and washer up through the Lower Frame (#5) and through the Caster and attach with a Lock Nut (#3) on each wheel.

## **Assembly Instructions**

| BNMS-100 Assembly Parts List |                 |     | NO. | Part Name             | Qty |
|------------------------------|-----------------|-----|-----|-----------------------|-----|
| NO.                          | Part Name       | Qty | 14  | Swivel Assembly       | 1   |
| 1                            | Caster          | 4   | 15  | Upper Ball            | 1   |
| 2                            | Washer          | 4   | 16  | Lower Ball            | 1   |
| 3                            | Lock Nut        | 4   | 17  | Mounting Plate        | 1   |
| 4                            | Lock Lever      | 1   | 18  | Bottom Knob           | 1   |
| 5                            | Lower Frame     | 1   | 19  | Hex Bolt M8*30        | 4   |
| 6                            | Sleeve          | 2   | 20  | Hex Bolt M8*15        | 4   |
| 7                            | Swival Bracket  | 2   | 21  | Bucket Frame          | 1   |
| 8                            | Extension Frame | 1   | 22  | Back Plate            | 1   |
| 9                            | Pin             | 1   | 23  | Bucket Latch          | 2   |
| 10                           | Extension Tube  | 1   | 24  | Round Head Bolt M6*12 | 4   |
| 11                           | Hoop Pin        | 1   | 25  | Sleeve                | 1   |
| 12                           | Bucket and Lid  | 1   | 26  | Lock Handle           | 1   |
| 13                           | Knob Bolt M8    | 2   | 27  | Wing Nut              | 1   |