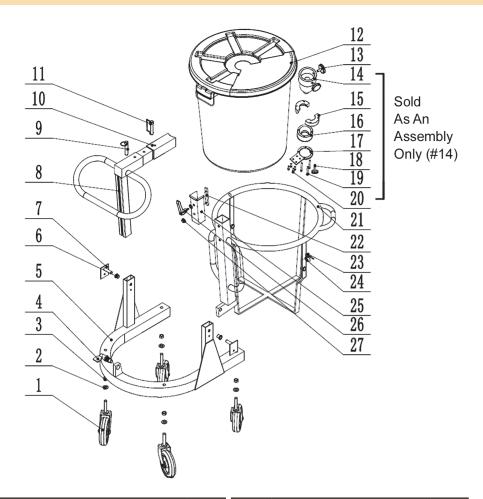

## **BNMS-100 Mixing Station**

- 1. Check the package you received to ensure all parts are included. If any parts are missing do not return this product to the store but contact BN Customer Service at 1-800-992-3833.
- 2. To attach the Casters (#1) turn the Lower Fame Assembly (#5) upside down on a level surface. The two locking casters need to be installed in the back of the frame that is near the Foot Lock Lever (#4). Use a 3/4" open end wrench and a rachet with a 3/4" socket to install the casters. Install a wheel bolt and washer up through the Lower Frame (#5) and through the Caster and attach with a Lock Nut (#3) on each wheel.

Diagram A

- 3. Place the Back Plate (#22) inside the Bucket Frame (#21) with the threaded stud sticking out of the bottom hole and loosely start the Wing Nut (#27). Thread the Lock Handle (#26) through the Bucket Frame and into the Back Plate but leave loose. See Diagram B.
- 4. With the Back Plate (#22) very loose slide the Extension Frame (#8) into the Bucket Frame and lock into place about 4 inches from the bottom.

- 7. Install the battery in the Timer and attach it to the back bracket.
- 8. The electric mixer can now be installed and the Swivel adjusted with the Bottom Knob (#18).

Diagram B

Diagram C

BN Products-USA, LLC. 3450 Sabin Brown Road Wickenburg, AZ 85390 (800) 992-3833 mail@bnproducts.com

## **Assembly Instructions**

| BNMS-100 Assembly Parts List |                 |     | NO. | Part Name             | Qty |
|------------------------------|-----------------|-----|-----|-----------------------|-----|
| NO.                          | Part Name       | Qty | 14  | Swivel Assembly       | 1   |
| 1                            | Caster          | 4   | 15  | Upper Ball            | 1   |
| 2                            | Washer          | 4   | 16  | Lower Ball            | 1   |
| 3                            | Lock Nut        | 4   | 17  | Mounting Plate        | 1   |
| 4                            | Lock Lever      | 1   | 18  | Bottom Knob           | 1   |
| 5                            | Lower Frame     | 1   | 19  | Hex Bolt M8*30        | 4   |
| 6                            | Sleeve          | 2   | 20  | Hex Bolt M8*15        | 4   |
| 7                            | Swival Bracket  | 2   | 21  | Bucket Frame          | 1   |
| 8                            | Extension Frame | 1   | 22  | Back Plate            | 1   |
| 9                            | Pin             | 1   | 23  | Bucket Latch          | 2   |
| 10                           | Extension Tube  | 1   | 24  | Round Head Bolt M6*12 | 4   |
| 11                           | Hoop Pin        | 1   | 25  | Sleeve                | 1   |
| 12                           | Bucket and Lid  | 1   | 26  | Lock Handle           | 1   |
| 13                           | Knob Bolt M8    | 2   | 27  | Wing Nut              | 1   |