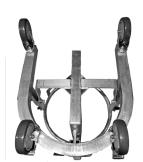

## **BNMS-100 Mixing Station**

- 1. Check the package you received to ensure all parts are included. If any parts are missing do not return this product to the store but contact BN Customer Service at 1-800-992-3833.
- 2. To attach the Casters (#1) turn the Lower Fame Assembly (#5) upside down on a level surface. The two locking casters need to be installed in the back of the frame that is near the Foot Lock Lever (#4). Use a 3/4" open end wrench and a rachet with a 3/4" socket to install the casters. Install a wheel bolt and washer up through the Lower Frame (#5) and through the Caster and attach with a Lock Nut (#3) on each wheel.

Diagram A

- 3. Place the Back Plate (#22) inside the Bucket Frame (#21) with the threaded stud sticking out of the bottom hole and loosely start the Wing Nut (#27). Thread the Lock Handle (#26) through the Bucket Frame and into the Back Plate but leave loose. See Diagram B.
- 4. With the Back Plate (#22) very loose slide the Extension Frame (#8) into the Bucket Frame and lock into place about 4 inches from the bottom.