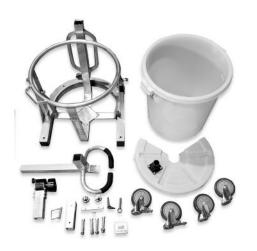

## **BNMS-100B Mixing Station**

- 1. Check the package you received to ensure all parts are included. If any parts are missing do not return this product to the store but contact BN Customer Service at 1-800-992-3833.
- 2. To attach the Casters (#1) turn the Lower Fame Assembly (#5) upside down on a level surface. The two locking casters need to be installed in the back of the frame that is near the Foot Lock Lever (#4). Use a 3/4" open end wrench and a 3/4" socket to install the casters. Install a wheel bolt and washer up through the Lower Frame (#5) and through the Caster and attach with a Lock Nut (#3) on each wheel.

Diagram A

- 3. Place the Back Plate (#22) inside the Bucket Frame (#21) with the threaded stud sticking out of the bottom hole and loosely start the Wing Nut (#27). Thread the Lock Handle (#26) through the Bucket Frame and into the Back Plate but leave loose. See Diagram B.
- 4. With the Back Plate (#22) very loose slide the Extension Frame (#8) into the Bucket Frame and lock into place about 4 inches from the bottom.

Note: When attaching an electric mixer, the paddle will need to be pushed up through the Swivel and threaded into the mixer.

Diagram B

Diagram C

BN Products-USA, LLC. 3450 Sabin Brown Road Wickenburg, AZ 85390 (800) 992-3833 mail@bnproducts.com

## **Assembly Instructions**

| No. | DESCRIPTION                  | PART No. |
|-----|------------------------------|----------|
| 1   | CASTER BNMS-100B NON LOCKING | 101113   |
| 2   | WASHER BNMS-100B             | 101114   |
| 3   | LOCK NUT BNMS-100B           | 101115   |
| 4   | PIN BNMS-100B                | 101116   |
| 5   | STAND BNMS-100B              | 101117   |
| 6   | SLEEVE BNMS-100B             | 101118   |
| 7   | ROTATING SHAFT BNMS-100B     | 101119   |
| 8   | EXTENSION FRAME BNMS-100B    | 101120   |
| 9   | PIN BNMS-100B                | 101121   |
| 10  | EXTENSION TUBE BNMS-100B     | 101122   |
| 11  | HOOP PIN BNMS-100B           | 101123   |
| 12  | BUCKET BNMS-100B             | 101124   |
| 13  | BAKELITE BOLT M8 BNMS-100B   | 101125   |
| 14  | SWING AXLE ASM BNMS-100B     | 101126   |

| No. | DESCRIPTION                   | PART No. |
|-----|-------------------------------|----------|
| 15  | UPPER BALL BNMS-100B          | 101127   |
| 16  | LOWER BALL BNMS-100B          | 101128   |
| 17  | MOUNTING PLATE BNMS-100B      | 101129   |
| 18  | BAKELITE BOLT M6 BNMS-100B    | 101130   |
| 19  | HEX BOLT M8 X 30 BNMS-100B    | 101131   |
| 20  | HEX BOLT M8 X 15 BNMS-100B    | 101132   |
| 21  | FRAME BNMS-100B               | 101133   |
| 22  | BACK PLATE BNMS-100B          | 101134   |
| 23  | HOOK BNMS-100B                | 101135   |
| 24  | RND HD BOLT M6 X 12 BNMS-100B | 101136   |
| 25  | PROTECTION BOARD BNMS-100B    | 101137   |
| 26  | LOCK BOLT BNMS-100B           | 101138   |
| 27  | NUT M6 BNMS-100B              | 101139   |
| 28  | CASTER BNMS-100B LOCKING      | 101113L  |