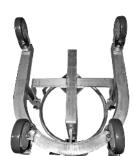

## **BNMS-100B Mixing Station**

- 1. Check the package you received to ensure all parts are included. If any parts are missing do not return this product to the store but contact BN Customer Service at 1-800-992-3833.
- 2. To attach the Casters (#1) turn the Lower Fame Assembly (#5) upside down on a level surface. The two locking casters need to be installed in the back of the frame that is near the Foot Lock Lever (#4). Use a 3/4" open end wrench and a 3/4" socket to install the casters. Install a wheel bolt and washer up through the Lower Frame (#5) and through the Caster and attach with a Lock Nut (#3) on each wheel.

Diagram A

- 3. Place the Back Plate (#22) inside the Bucket Frame (#21) with the threaded stud sticking out of the bottom hole and loosely start the Wing Nut (#27). Thread the Lock Handle (#26) through the Bucket Frame and into the Back Plate but leave loose. See Diagram B.
- 4. With the Back Plate (#22) very loose slide the Extension Frame (#8) into the Bucket Frame and lock into place about 4 inches from the bottom.