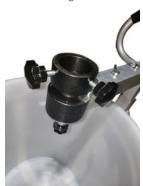

## **Assembly Instructions**

| No. | DESCRIPTION                  | PART No. |
|-----|------------------------------|----------|
| 1   | CASTER BNMS-100B NON LOCKING | 101113   |
| 2   | WASHER BNMS-100B             | 101114   |
| 3   | LOCK NUT BNMS-100B           | 101115   |
| 4   | PIN BNMS-100B                | 101116   |
| 5   | STAND BNMS-100B              | 101117   |
| 6   | SLEEVE BNMS-100B             | 101118   |
| 7   | ROTATING SHAFT BNMS-100B     | 101119   |
| 8   | EXTENSION FRAME BNMS-100B    | 101120   |
| 9   | PIN BNMS-100B                | 101121   |
| 10  | EXTENSION TUBE BNMS-100B     | 101122   |
| 11  | HOOP PIN BNMS-100B           | 101123   |
| 12  | BUCKET BNMS-100B             | 101124   |
| 13  | BAKELITE BOLT M8 BNMS-100B   | 101125   |
| 14  | SWING AXLE ASM BNMS-100B     | 101126   |

| No. | DESCRIPTION                   | PART No. |
|-----|-------------------------------|----------|
| 15  | UPPER BALL BNMS-100B          | 101127   |
| 16  | LOWER BALL BNMS-100B          | 101128   |
| 17  | MOUNTING PLATE BNMS-100B      | 101129   |
| 18  | BAKELITE BOLT M6 BNMS-100B    | 101130   |
| 19  | HEX BOLT M8 X 30 BNMS-100B    | 101131   |
| 20  | HEX BOLT M8 X 15 BNMS-100B    | 101132   |
| 21  | FRAME BNMS-100B               | 101133   |
| 22  | BACK PLATE BNMS-100B          | 101134   |
| 23  | HOOK BNMS-100B                | 101135   |
| 24  | RND HD BOLT M6 X 12 BNMS-100B | 101136   |
| 25  | PROTECTION BOARD BNMS-100B    | 101137   |
| 26  | LOCK BOLT BNMS-100B           | 101138   |
| 27  | NUT M6 BNMS-100B              | 101139   |
| 28  | CASTER BNMS-100B LOCKING      | 101113L  |