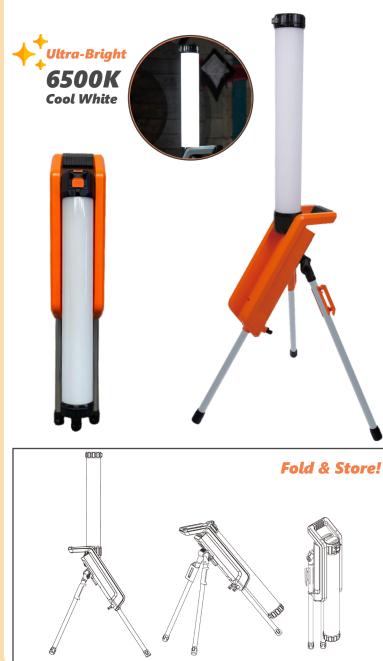

## BNLB-24360 Construction Floodlight

### Indoor / Outdoor Portable Lighting 360° Glare-Free Job Site Illumination

#### **Features:**

- Compact Design Includes integrated, folding tripod with carrying handle
- Sturdy tripod provides stability for job site safety
- Indoor/outdoor power cable for construction site or indoor shop use
- CRI > 92 natural color rendering provides clear, ultra-bright illumination up to 5000 net lumens
- Splash-proof housing
- A/C and Battery modes:
  - Unit is equipped with 24V Li-Ion battery and charger included with up to 18 hours of battery light!

#### **Specifications:**

| _                     |                                             |
|-----------------------|---------------------------------------------|
| Product ID            | BNLB-24360                                  |
| Description           | 360° Adjustable Work Light                  |
| Usage                 | Indoor / Outdoor                            |
| 120V AC Power         | 45 Watts                                    |
| 24 DC Power           | 25 Watts                                    |
| Battery Type          | 24V - 4.0Ah Lithium-Ion                     |
| Net Lumens            | 5000 (AC) / 3300 (24V DC)                   |
| Diffusion Angle       | 120°                                        |
| Color Rendering       | CRI RA >92                                  |
| Light Color           | Dynamic White (6500K)                       |
| Protection Class      | IP54 and IK07                               |
| Operating Temperature | 14°F to 104°F<br>(-10°C to 40°C)            |
| Dimensions (Expanded) | 31.6 x 25 x 53.2″<br>80.5 x 63.6 x 135.1 cm |
| Cord Length           | 6.5 ft. / 200 cm                            |