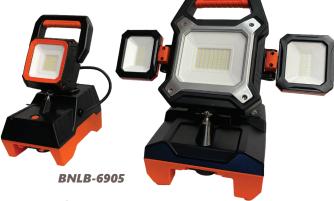

#### BNLB-6905

- · 15W Cordless 24V work light
- · Lamp rotates & pivots
- 42 high-quality SMD LED 6500K lights;
   4 brightness settings