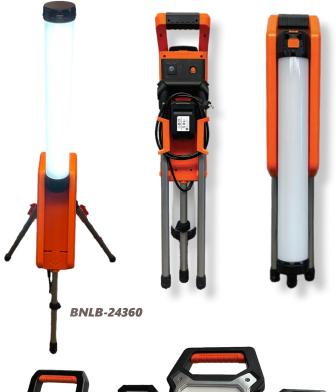

#### BNLB-24360

- 70W 360° area light; 120V AC & 24V battery
- Sturdy, retractable tripod for stable placement, and convenient transport and storage
- · Dimmable in battery mode