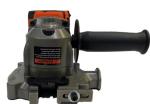

## BNCE-20C-24V CUTTING EDGE SAW<sup>™</sup>

The BNCE-20C-24V is a compact, lightweight and now brushless tool that has a 3-position removable side handle that provides the operator with multiple cutting positions and increased maneuverability in tight areas.

This amazing tool can cut a variety of materials including rebar (up to #6 3/4"), all-thread rod (up to 7/8"), coil rod, EMT conduit, pipe, tubing, and more. It is designed to cleanly cut the material flush with the surface. The BNCE-20C-24V has a unique flush-cutting blade guard that greatly reduces blade exposure.