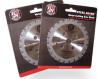

## SPECIFICATIONS:

| CONSTRUCTION TYPE       | Battery Powered Tool                     |
|-------------------------|------------------------------------------|
| BLADE SIZE              | 4-3/8"" (110 mm) - proprietary mounting  |
| BLADE TYPE              | Tungsten Carbide Tipped (2 ea. Supplied) |
| BLADE NUMBER OF TEETH   | 24                                       |
| NO LOAD RPM             | 2,000                                    |
| DEPTH OF CUT            | 7/8" (22 mm)                             |
| TOOL LENGTH W/ BATTERY  | 17 1/4" (438.2 mm)                       |
| TOOL WIDTH W/ BATTERY   | 5 1/4" (133 mm)                          |
| TOOL HEIGHT W/BATTERY   | 3 1/4" (82.6 mm)                         |
| NET TOOL WEIGHT         | 7.2 lbs. (3.5 kg)                        |
| POWER                   | 24V Lithium-Ion Battery (2 ea. supplied) |
| AMPERAGE                | 4.0 Ah                                   |
| WATTAGE                 | 96 Wh                                    |
| CHARGER                 | Standard 120V Quick Charger              |
| CHARGER WEIGHT          | 1 lbs (.5 kg)                            |
| NUMBER OF CUTS / CHARGE | 120+ (#5-60 grade Rebar)                 |

Two 24V

**Batteries & Charaer** 

CORDLESS CUTTING EDGE SAW™

Two Cutting Edge Blades

Chip Collector Bag