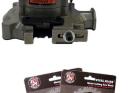

## BNCE-20C-24V CUTTING EDGE SAW<sup>™</sup>

The BNCE-20C-24V is a compact, lightweight and now brushless tool that has a 3-position removable side handle that provides the operator with multiple cutting positions and increased maneuverability in tight areas.

## SPECIFICATIONS:

| CONSTRUCTION TYPE       | Battery Powered Tool                     |
|-------------------------|------------------------------------------|
| BLADE SIZE              | 4-3/8"" (110 mm) - proprietary mounting  |
| BLADE TYPE              | Tungsten Carbide Tipped (2 ea. Supplied) |
| BLADE NUMBER OF TEETH   | 24                                       |
| NO LOAD RPM             | 2,000                                    |
| DEPTH OF CUT            | 7/8" (22 mm)                             |
| TOOL LENGTH W/ BATTERY  | 17 1/4" (438.2 mm)                       |
| TOOL WIDTH W/ BATTERY   | 5 1/4" (133 mm)                          |
| TOOL HEIGHT W/BATTERY   | 3 1/4" (82.6 mm)                         |
| NET TOOL WEIGHT         | 7.2 lbs. (3.5 kg)                        |
| POWER                   | 24V Lithium-Ion Battery (2 ea. supplied) |
| AMPERAGE                | 4.0 Ah                                   |
| WATTAGE                 | 96 Wh                                    |
| CHARGER                 | Standard 120V Quick Charger              |
| CHARGER WEIGHT          | 1 lbs (.5 kg)                            |
| NUMBER OF CUTS / CHARGE | 120+ (#5-60 grade Rebar)                 |

Two 24V

**Batteries & Charaer** 

CORDLESS CUTTING EDGE SAW™

Two Cutting Edge Blades

Chip Collector Bag