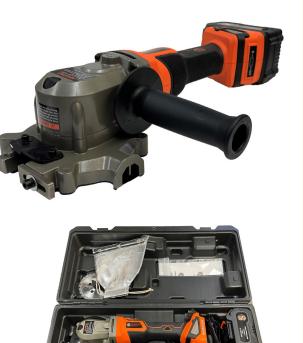

## BNCE-20C-24V CUTTING EDGE SAW<sup>™</sup>

The BNCE-20C-24V is a compact, lightweight and now brushless tool that has a 3-position removable side handle that provides the operator with multiple cutting positions and increased maneuverability in tight areas.

This amazing tool can cut a variety of materials including rebar (up to #6 3/4"), all-thread rod (up to 7/8"), coil rod, EMT conduit, pipe, tubing, and more. It is designed to cleanly cut the material flush with the surface. The BNCE-20C-24V has a unique flush-cutting blade guard that greatly reduces blade exposure.

Two 24V

**Batteries & Charaer** 

CORDLESS CUTTING EDGE SAW™

Two Cutting Edge Blades

Chip Collector Bag