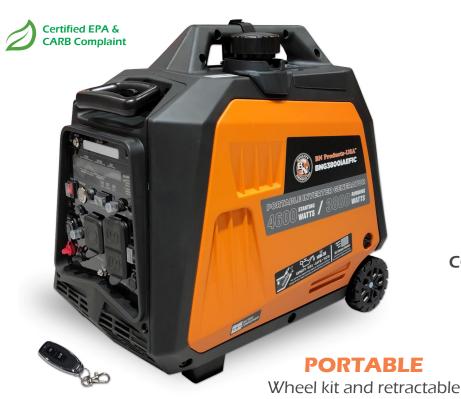

### **BNG3800iAEFIC**

### **4600W** PEAK 3800W RATED

REMOTE

& Electric Start

## **INVERTER GENERATOR**

POWER ON

**FINISH STRONG** 

#### **CLEAN POWER**

Stable power source for sensitive electronics and for powering devices while it POWERS your equipment!

Features: Two 20A 120V AC outlets. one 30A 120V outlet, and one 12V DC receptacle for smaller devices

#### **PEACE OF MIND**

**CO DETECT** is our sensor that alerts you and shuts down the generator if high carbon monoxide levels are detected

### **FEATURES YOU ASKED FOR**

- Auto Start/Stop (Two-Wire) Interface Automate backup & charging
- Bright digital display and LED work light on the control panel
- ECO Mode Produce only the power you need run up to 9 hours at 25%
- Quiet Running At just 60 dB, complies with many park and residential regulations
- Battery Charger included plug in included battery charger to the front panel - never worry about trouble starting
- Parallel-Ready

handle included!

Scan to Learn More: