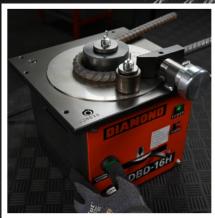

## **Special Offer!**

Purchase any one of our Diamond<sup>™</sup> or JMB Series electric table-style rebar benders from a BN Products-USA Distributor between **May 1 and August 31, 2025** to BEND your rebar - and you can **redeem your proof-of-purchase to receive a free Cutting Edge Saw<sup>™</sup>** - the ideal cold saw to safely CUT rebar! Offer Valid in USA/Canada only.

TO QUALIFY: Purchase on of the following new rebar bender models from an authorized BN Products-USA™ Distributor; then scan the QR code where you can register your claim. Proof of Purchase Required. Qualifying Model #s:

JMB-22 JMB-25H DBD-20M DBD-16H DBD-16X DBD-25H DBD-25X DBD-32X