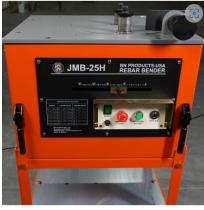

## **Special Offer!**

Purchase any one of our Diamond<sup>™</sup> or JMB Series electric table-style rebar benders from a BN Products-USA Distributor between **May 1 and August 31, 2025** to BEND your rebar - and you can **redeem your proof-of-purchase to receive a free Cutting Edge Saw<sup>™</sup>** - the ideal cold saw to safely CUT rebar! Offer Valid in USA/Canada only.

TO QUALIFY: Purchase on of the following new rebar bender models from an authorized BN Products-USA™ Distributor; then scan the QR code where you can register your claim. Proof of Purchase Required. Qualifying Model #s:

JMB-22 JMB-25H DBD-20M DBD-16H DBD-16X DBD-25H DBD-25X DBD-32X